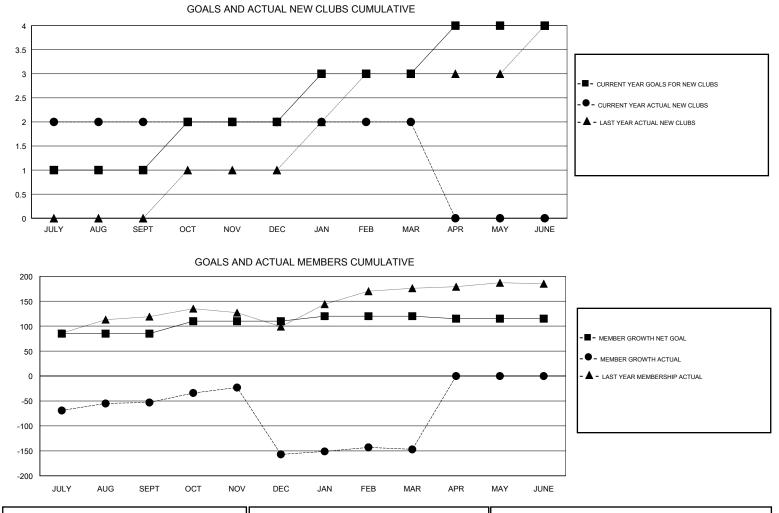

## GMT CA

| Clubs         |               |             |               | Members               |                           |                         |                                                    |  |  |
|---------------|---------------|-------------|---------------|-----------------------|---------------------------|-------------------------|----------------------------------------------------|--|--|
|               | RESULTS FOR   | R 2017-2018 |               | RESULTS FOR 2017-2018 |                           |                         |                                                    |  |  |
| QUARTER       | NEW CLUB GOAL | NEW CLUBS   | DROPPED CLUBS | QUARTER               | MEMBER GROWTH NET<br>GOAL | MEMBER GROWTH<br>ACTUAL | DROPPED<br>MEMBERS ACTUAL<br>(including transfers) |  |  |
| JULY/AUG/SEPT | 1             | 2           | 2             | JULY/AUG/SEPT         | 85                        | 123                     | 167                                                |  |  |
| OCT/NOV/DEC   | 1             | 0           | 2             | OCT/NOV/DEC           | 25                        | 48                      | 148                                                |  |  |
| JAN/FEB/MAR   | 1             | 0           | 0             | JAN/FEB/MAR           | 10                        | 51                      | 39                                                 |  |  |
| APR/MAY/JUNE  | 1             | 0           | 0             | APR/MAY/JUNE          | -5                        | 0                       | 0                                                  |  |  |